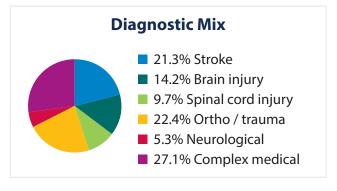

## **Patient Outcomes**

January – December 2023

| Neurological  Complex medical* | 75<br>386       | 59.4 years<br>67.0 years | 12.2 days<br>11.3 days    | 16 hours<br>15 hours              | 99.0%<br>98.9%       |
|--------------------------------|-----------------|--------------------------|---------------------------|-----------------------------------|----------------------|
| Orthopedic / trauma            | 320             | 66.7 years               | 11.9 days                 | 15 hours                          | 99.6%                |
| Spinal cord injury             | 138             | 61.8 years               | 15.2 days                 | 15 hours                          | 97.7%                |
| Brain injury                   | 203             | 65.0 years               | 12.7 days                 | 16 hours                          | 99.4%                |
| Stroke                         | 304             | 67.8 years               | 15.1 days                 | 16 hours                          | 98.7%                |
|                                | No. of patients | Average<br>age           | Average<br>length of stay | Average hours of therapy per week | Patient satisfaction |